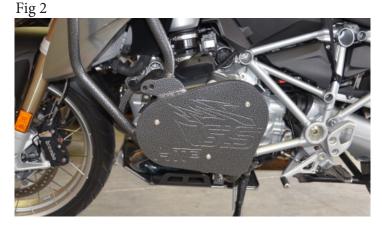

## BMW GSW PD NERF HEAD GUARD

Thank you for purchasing Happy Trails products. Our products are proudly hand made in Boise Idaho, USA. If you have any questions or concerns about the installation of this product, please contact us directly at 1-800-444-8770 or e-mail installation@happy-trail.com.