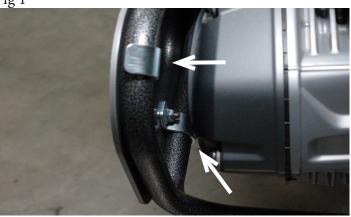

Step 1

Hold the guard on the PD Nerf and thread 3 M8x20 BHCS into the 3 mounting clamps as shown. See Fig 1.

Repeat on other side.

Fig 1

Step 2

Using a 5 mm Allen wrench, tighten all bolts into the attached locknuts on the clamps.