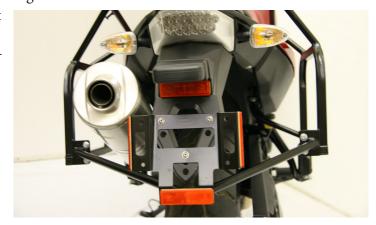

## Step 4

The lower mounting point of the SU rack is on the passenger peg stanchion. Place the aluminum clamp half on the outside of the stanchion, and the steel plate on the inside. Locate the clamp between the frame stanchion and the SU rack lower mounting point. Place flat washers on the M8x55 SHCS bolts and slide one through each mounting hole. Place a flat washer and an M8N nut on each bolt and thread them on loosely. See Fig 4.

# Step 5

Attach the bumper (v shaped part that connects the left side rack to the right side rack) using (4) M6x16 bolts, (8) flat washers and (4) M6N nuts. When mounted correctly the rear of the bumper should slant down at the rear of the bike. See Fig 5.