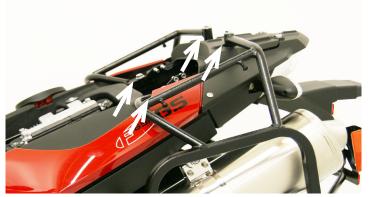

# Step 5

Attach the bumper (v shaped part that connects the left side rack to the right side rack) using (4) M6x16 bolts, (8) flat washers and (4) M6N nuts. When mounted correctly the rear of the bumper should slant down at the rear of the bike. See Fig 5.

Fig 4

Fig 5