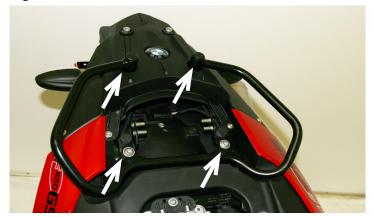

Fig 2

Step 3

Mount the left and right side racks. Use an M8x20 BHCS and 5/16" flat washer at the top forward mount locations. Use an M8x45 BHCS and 5/16" flat washer at the top rear mount locations.

#### DO NOT TIGHTEN YET!

Fig 3