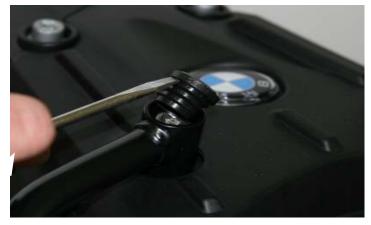

### Step 1

Remove the seat and then remove the black plastic caps from the rear mount points of the grab handle. Use a screwdriver to carefully pry the caps off. See Fig 1.

Fig1

Step 2

Remove the four bolts securing the grab handle. Remove the grab handle as it will no longer be used. See Fig 2.