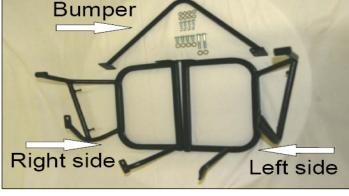

Fig 2

Step 3

Mount the left and right side racks. Use an M8x20 BHCS and 5/16" flat washer at the top forward mount locations. Use an M8x45 BHCS and 5/16" flat washer at the top rear mount locations.

# Step 5

Attach the bumper (v shaped part that connects the left side rack to the right side rack) using (4) M6x16 bolts, (8) flat washers and (4) M6N nuts. When mounted correctly the rear of the bumper should slant down at the rear of the bike. See Fig 5.

### Hardware List:

Left, Right Su Rack Bumper Bolt Kit 2 aluminum clamp halves 2 steel plate clamp halves Instructions Rev 2 - Replaced inside half of aluminum mounting clamp with a steel plate to alleviate possible interference with exhaust pipe.