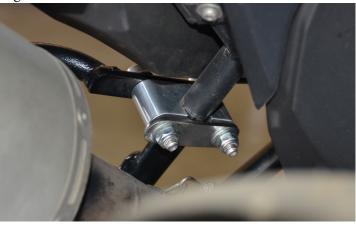

## Step 4

The lower mounting point of the SU rack is on the passenger peg stanchion. Place the aluminum clamp half on the outside of the stanchion, and the steel plate on the inside. Locate the clamp between the frame stanchion and the SU rack lower mounting point. Place flat washers on the M8x55 SHCS bolts and slide one through each mounting hole. Place a flat washer and an M8N nut on each bolt and thread them on loosely. See Fig 4.

Fig 4

Fig 5