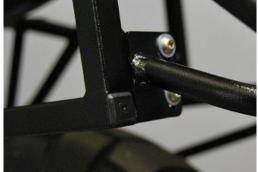

## Step 3

Attach the bumper to either side of the SU rack by threading each of the four M6x16mm bolts through the bumper and into the mounting holes at the back of the SU rack. Place one M6 washer on the front and on the back of each bolt and thread the bolts into the included M6 nylock bolts.

You may now tighten all bolts on the rack to the following torque specifications: M6—8ft/lbs M9—18 ft/lbs