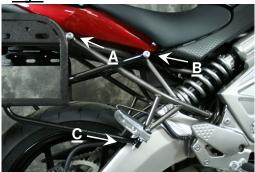

# Step 2

Place an M8x65 bolt through mounting points A and B on the SU rack side panel. Do not thread the bolts in more than finger tight. Place an M8x35 bolt into mounting point C at the bottom of the foot peg. Do not thread the bolt in more than finger tight. Repeat this procedure on both sides of the motorcycle.