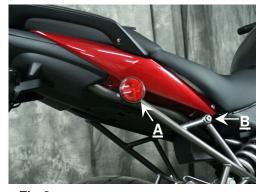

## <u>Step 1</u>

On both sides of the motorcycle, remove bolt A by unscrewing the red reflector\* and loosening the bolt with a 14mm wrench.

Pull the small plastic cover from bolt B using a thin bladed flathead screwdriver. Remove the bolt using a 6mm Allen Wrench.

\*We recommend placing a reflector on the side of the pannier to replace the OEM reflector .