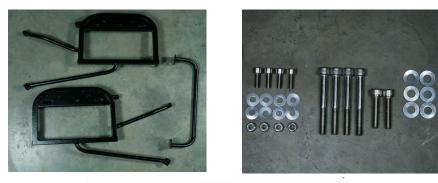

Before you begin, place the bike on a hard level surface where you have room to work. Lay out the parts included in this kit and compare to the parts list on page 2 of these instructions. If any parts or hardware are missing, contact us immediately at the number or email listed above.

#### Hardware List:

| 2  | M8x35 SHCS     |
|----|----------------|
| 4  | M8x65 SHCS     |
| 6  | M8 Washers     |
| 4  | M6x16 SHCS     |
| 4  | M6 Nylock Nuts |
| 8  | M6 Washers     |
| 2  | SU Rack Sides  |
| -1 | SLI Dook Dump  |