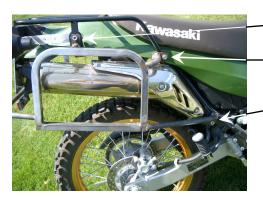

#### Step 1

Installation is the same for both sides.

Install the SL rack threading the M8x25mm SHCS bolt through the front-most mount on top.

Mount the turn signal tabs as shown using an M8x35mm SHCS bolt with an M8 nut, nylon spacer and washer on the back side. Make sure they are even and level side to side.

Install the turn signals in their new locations.

Rear mount M8x35mm SHCS Bolt, M8 Nylock nut, Nylon Spacer, 5/16" washers, and Turn Signal Tab

Middle mount Mx50mm SHCS Bolt and 3/16" Washer

Front mount M8x25mm SHCS Bolt and 5/16" Washer