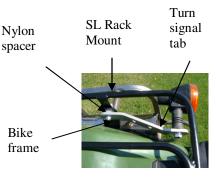

#### Step 1

Installation is the same for both sides.

Install the SL rack threading the M8x25mm SHCS bolt through the front-most mount on top.

Mount the turn signal tabs as shown using an M8x35mm SHCS bolt with an M8 nut, nylon spacer and washer on the back side. Make sure they are even and level side to side.

Install the turn signals in their new locations.

Rear mount M8x35mm SHCS Bolt, M8 Nylock nut, Nylon Spacer, 5/16" washers, and Turn Signal Tab

Middle mount Mx50mm SHCS Bolt and 3/16" Washer

Front mount M8x25mm SHCS Bolt and 5/16" Washer