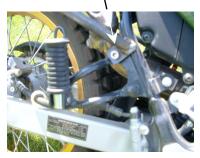

#### Step 2

At the front mount on the top of the SL rack, use enclosed spacers if you are not running top rack.