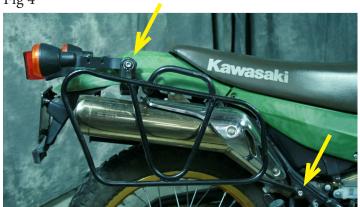

## Step 4

The OSR racks attach in two locations, one at the footpeg mount and the other on the turn signal bracket. Run an M8x50 bolt through the OSR rack, Nylon spacer, the turn signal mount, and finally the turn signal relocation bracket behind the turn signal mounting tab. Secure with M8 nut and tighten to 18 ft/lbs.

Attach the lower mounting point on the OSR rack to the foot peg mount using another M8x50 bolt and tighten to 18 ft/lbs.