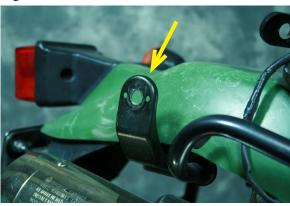

## Step 1

Using a 14mm wrench, unbolt both rear turn signals from their mounting brackets. Disconnect the turn signal wires from the wiring harness below the rear fender (between the inner and outer fenders).

See NOTE 1 on page 2 for more details.

Fig 1

Attach the rear turn signal to the "three hole" end of the turn signal relocation bracket as shown. The two small holes align with the small pins on the turn signal.