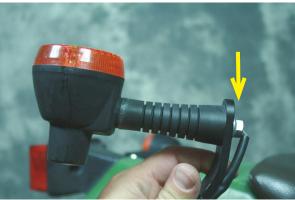

## Fig 4

NOTE 1: The turn signal wiring has a factory supplied disconnect point hidden between the exterior (green color) and interior (black color) rear fenders. To take advantage of the supplied wiring disconnect you need to remove the exterior fender to access the wiring disconnect point.