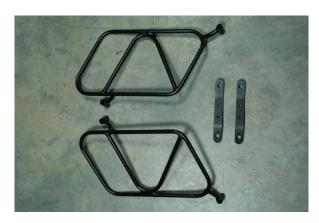

**Recommended Tools:** 6mm Allen Wrench 14mm open end wrench 13mm open end wrench

Hardware List: Right and left side OSR Racks Bolt Kit Instructions

1/22/15 Rev. 2 JE

07 KLR Turn Signal Bracket (Powder coated)