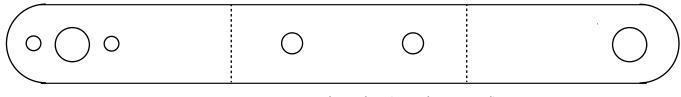

See NOTE 1 on page 2 for more details.

Fig 1

Attach the rear turn signal to the "three hole" end of the turn signal relocation bracket as shown. The two small holes align with the small pins on the turn signal.

Run the turn signal wire through one of the larger holes in the turn signal relocation bracket.

## Fig 4

NOTE 1: The turn signal wiring has a factory supplied disconnect point hidden between the exterior (green color) and interior (black color) rear fenders. To take advantage of the supplied wiring disconnect you need to remove the exterior fender to access the wiring disconnect point.