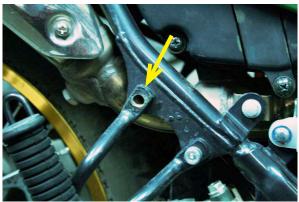

#### Step 3

Remove the upper foot peg mounting bolt from each side of the motorcycle as shown in Fig 3.