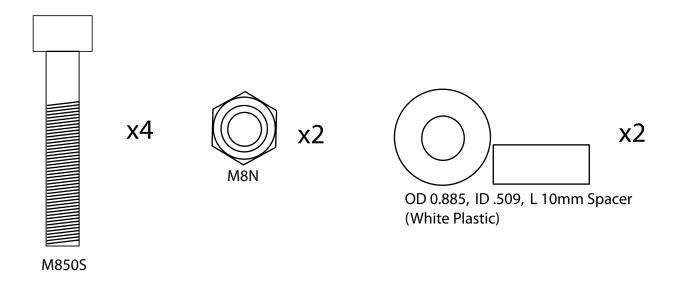

## Step 4

The OSR racks attach in two locations, one at the footpeg mount and the other on the turn signal bracket. Run an M8x50 bolt through the OSR rack, Nylon spacer, the turn signal mount, and finally the turn signal relocation bracket behind the turn signal mounting tab. Secure with M8 nut and tighten to 18 ft/lbs.

Attach the lower mounting point on the OSR rack to the foot peg mount using another M8x50 bolt and tighten to 18 ft/lbs.