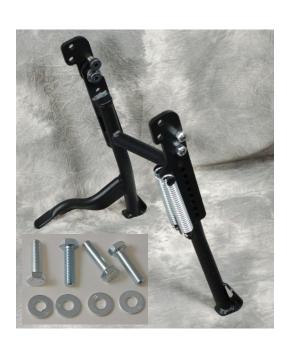

> Before you begin, place the bike on a hard level surface where you have room to work. Lay out the parts included in this kit and compare to the parts list on page 2 of these instructions. If any parts or hardware are missing, contact us immediately at the number or email listed above.

# **Bolt List**:

- 4 M8x30 10.9 Hardened bolts
- 4 M8 Flat Washers

# **Hardware List:**

Assembled Stand Bolt Kit