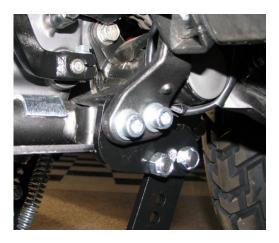

### Step 1

Remove the foot pegs. The OEM foot peg bolts will not be reused.

Install the center stand so that the mounting plates sandwich between the foot pegs and the frame. Install the new M8x30 bolts with flat washers. Only tighten bolts enough to hold in place allowing some movement to adjust.

### Step 2

Make sure the center stands kick foot clears the swing arm and side stand. If necessary, adjust the mounting position of the mounting tabs until best fitment is reached. See step 4. Note that the side stand must be deployed to extend and retract the center stand.

#### Step 3

Once the stand is in position where it swings freely and clears the swing arm and side stand, torque all bolts. See photo at left for torque specifications. We highly recommend using blue Lock-tite on all threads.