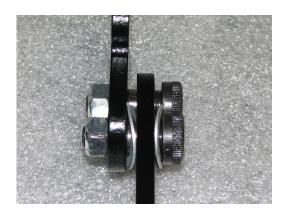

## Step 4

Width adjustment:

Due to manufacturing tolerances of the frames, some bikes may need the side to side preload adjusted of the stand. If so, remove the hinge bolt and remove or re-position the wave washers on either side of the side stand support plate until it operates smoothly.