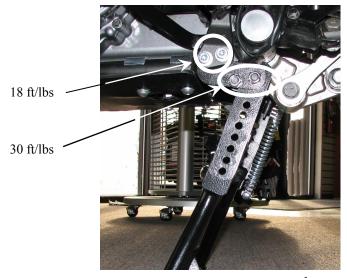

#### Step 3

Once the stand is in position where it swings freely and clears the swing arm and side stand, torque all bolts. See photo at left for torque specifications. We highly recommend using blue Lock-tite on all threads.