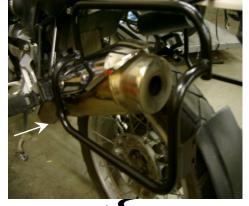

# Step 4

Attach the muffler drop down tab to the frame using the M8x20mm button head bolt and washer.

Attach the muffler mount to the tab using the M8x50mm socket head cap screw washer and M8 Nylock nut.