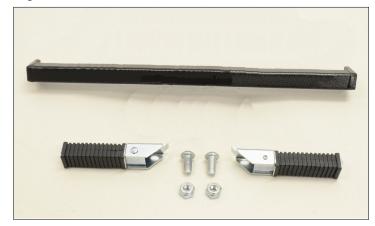

## Step 1

Set the hardware from the kit shown in Fig 1 along with the Hwy Peg Bar on a flat surface.

You will need a 19mm open end wrench and 8mm Hex (Allen) wrench to install the pegs on the bar.

Fig 1

Step 2

## **Hardware List:**

- (1) Universal Hwy Peg Bar
- (2) Foot Peg with bracket
- (1) Bolt Kit
- (1) Instructions

Highway Peg Bar HTP0-0-4

Used to mount the pegs to the bar end tabs