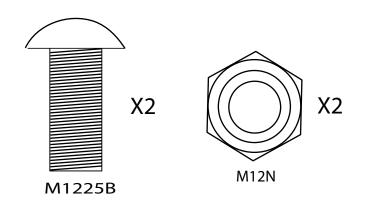

Place the foot peg on the Hwy Bar such that the notch in the tab at the end of the bar matches up with the tab at the end of the foot peg.

Insert the M12x25 bolt through the foot peg and hwy bar tab and secure on with the M12 nut as shown in Fig 2. Repeat for other side.

Torque bolt to 33 ft/lbs.

Fig 2