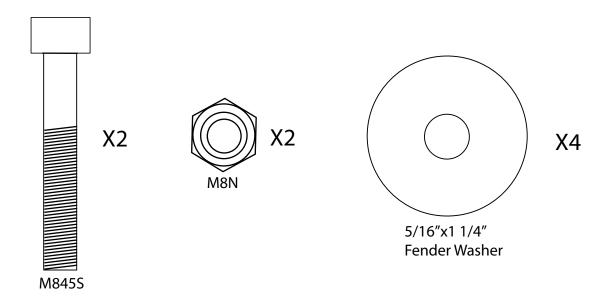

## Step 1

Set the hardware from the kit shown in Fig 1 along with the Hwy Peg Bar on a flat surface.

You will need a 19mm open end wrench and 8mm Hex (Allen) wrench to install the pegs on the bar.

Fig 1

Step 2