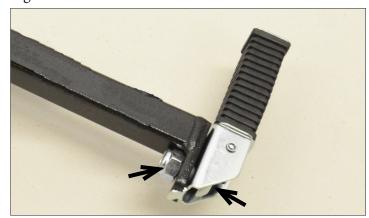

Place the foot peg on the Hwy Bar such that the notch in the tab at the end of the bar matches up with the tab at the end of the foot peg.

Insert the M12x25 bolt through the foot peg and hwy bar tab and secure on with the M12 nut as shown in Fig 2. Repeat for other side.

Torque bolt to 33 ft/lbs.

Fig 2