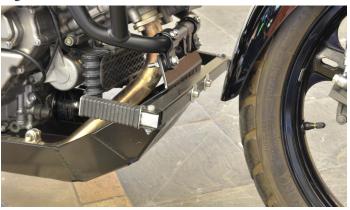

## Step 3

Example installation location on front of skid plate.

Note: Predrilled center to center hole spacings are 2.5" and 4"

Holes may need to be drilled in the skid plate if mounting directly to a skid plate, or additional holes can be drilled into the Highway Peg Bar to match existing skid plate or other bike bolt locations.

The part is installed incorrectly if it hits the fender. The installer is responsible to make sure all parts work properly when installed.

Fig 3