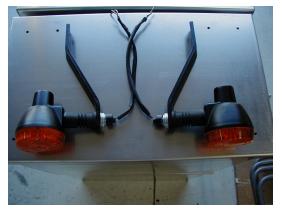

### **Turn signal installation**

The photo at the left shows how the turn signals are mounted to the tabs and how they bend in towards the tail light. Route the wiring so it is secure.