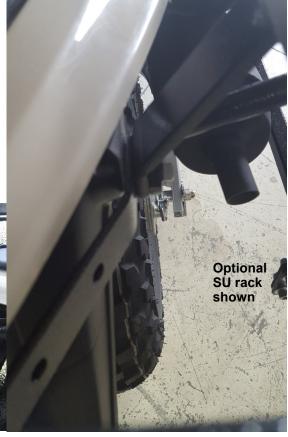

#### **Installation**

Remove the seat. Remove the turn signals, being careful to not damage the wires. Mount the rack bracket to the two fender bolts under the seat using the original bolts (hardware is provided for bikes that do not have threader mount points). Mount the tail rack to the bracket using the 8x25 bolt nut and washers. Install the two turn signal relocation tabs so that they bend in towards the tail light. Mount the turn signal relocation tabs between the tail rack mounting arm and the frame as shown in the photo. Install the turn signals and route the wires along the tabs. You may have to extend the turn signal wires with the supplied wire extensions. See the diagram on the next page on how to do so.

SU Rack Optional