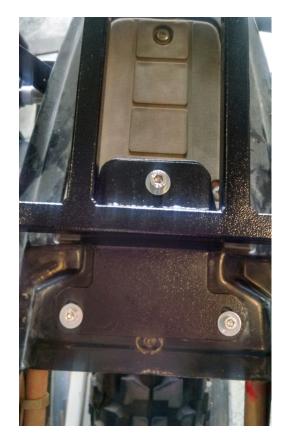

#### **Installation**

Remove the seat. Remove the turn signals, being careful to not damage the wires. Mount the rack bracket to the two fender bolts under the seat using the original bolts (hardware is provided for bikes that do not have threader mount points). Mount the tail rack to the bracket using the 8x25 bolt nut and washers. Install the two turn signal relocation tabs so that they bend in towards the tail light. Mount the turn signal relocation tabs between the tail rack mounting arm and the frame as shown in the photo. Install the turn signals and route the wires along the tabs. You may have to extend the turn signal wires with the supplied wire extensions. See the diagram on the next page on how to do so.

### **Turn signal installation**

The photo at the left shows how the turn signals are mounted to the tabs and how they bend in towards the tail light. Route the wiring so it is secure.