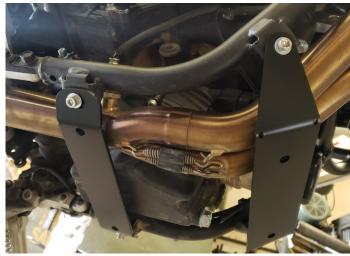

### Step 2:

Install the Happy Trails skid plate mounting brackets to the bike frame using the provided 8x16mm socket head (SH) bolts and 8mm flat washers and a 6mm Allen wrench. Leave these bolts loose for now to allow for any necessary adjustment of the skid plate.

There is a small arrow cut into the larger bracket. This bracket is to be installed towards the front of the bike, and the arrow should be pointing towards the front of the bike as well. The mount points won't line up otherwise.

See Figure 1.

Figure 1