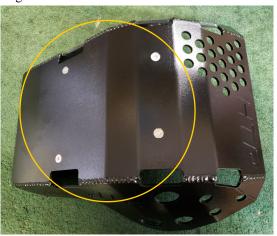

## Step 3:

Next, place the skid plate up against the mounting brackets lining up the holes on the bottom of the plate with the mount points on the brackets and begin threading in the 8x16mm flat head (FH) bolts. You can tighten these bolts down all the way using a 5mm Allen wrench. See Figure 2.

Figure 2